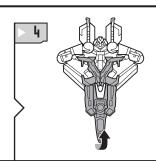

## CHANGING TO VEHICLE

Some poses may require hand support.

Not suitable for children under 3 years because of small parts – choking hazard.