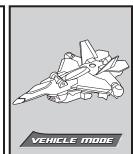

## CHANGING TO VEHICLE

Some poses may require hand support.

Not suitable for children under 3 years because of small parts – choking hazard.