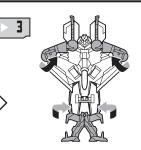

## CHANGING TO VEHICLE

Some poses may require hand support.

Not suitable for children under 3 years because of small parts – choking hazard.